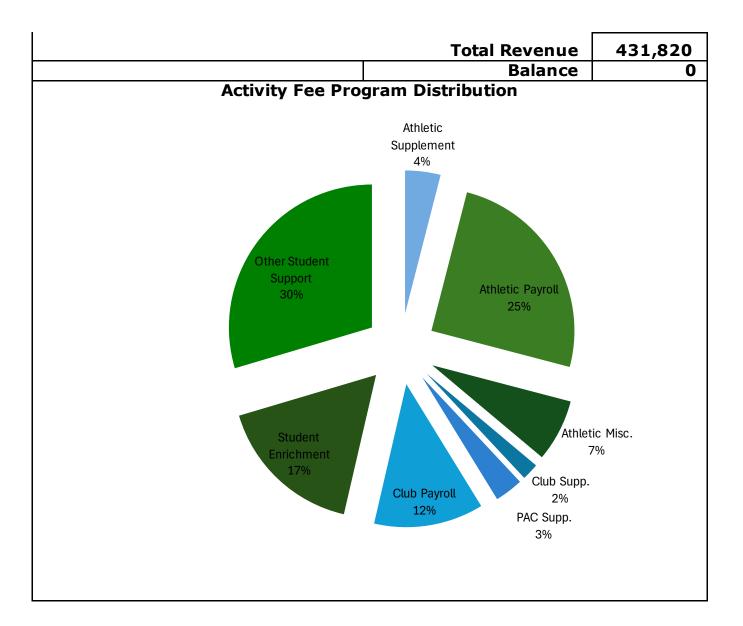

| 2024-2025 Activity Fee Draft        |                         |         |              |
|-------------------------------------|-------------------------|---------|--------------|
| Fees Projected to Collect           | Projected               | Actual  | Balance      |
| Funds Consusted from Activity Food  |                         |         |              |
| Funds Generated from Activity Fees  | 271 105                 |         |              |
| 87.35% Full Pay                     | 371,195                 |         | -            |
| 12.65% Reduced Pay<br>PKY PreK      | 54,475                  |         | -            |
| Projected Income                    | 6,150<br><b>431,820</b> | _       |              |
| EXPENSES                            | +31,620                 | _       | <del>-</del> |
|                                     | Drojected               | Evnonco | Balance      |
| Athletic Program                    | Projected               | Expense | Daialice     |
| Team Supplements Baseball           | 1,000                   |         | 1,000        |
| Basketball-Boys                     | 1,000                   |         | 1,000        |
| Basketball-Girls                    | 1,000                   |         | 1,000        |
| Cheerleading                        | 500                     |         | 500          |
| Cross Country                       | 1,000                   |         | 1,000        |
| Football                            | 1,000                   |         | 1,000        |
| Golf                                | 500                     |         | 500          |
| Soccer-Boys                         | 1,000                   |         | 1,000        |
| Soccer-Girls                        | 1,000                   |         | 1,000        |
| Softball                            | 1,000                   |         | 1,000        |
| Swimming/Dive                       | 1,000                   |         | 1,000        |
| Tennis-Boys                         | 500                     |         | 500          |
| Tennis-Girls                        | 500                     |         | 500          |
| Track                               | 1,000                   |         | 1,000        |
| Volleyball                          | 1,000                   |         | 1,000        |
| Total Supplements                   | 13,000                  | -       | 13,000       |
| Payroll Expense                     | ,                       |         | ,            |
| 1 Director and 1 Assistant Director | 6,012                   |         | 6,012        |
| Payroll for athletic fields - 50%   | 23,500                  |         | 23,500       |
| Contracted Coaches and Trainers     | ,                       |         | ,555         |
| (Trainer Contract 29,494.14)        | 115,000                 |         | 115,000      |
| Total Payroll                       | 144,512                 | -       | 144,512      |
| Misc. Charges                       | ,                       |         | r            |
| Dues and Memberships                | 500                     |         | 500          |
| Utilities                           | 11,000                  |         | 11,000       |
| Materials and Supplies              | 3,000                   |         | 3,000        |
| UF Fringe Pool                      | 12,000                  |         | 12,000       |
| Total Misc. Charges                 | 26,500                  | _       | 26,500       |
| Total Athletic Program              | 184,012                 | -       | 184,012      |
| _                                   | -                       |         | <u>-</u>     |
| Student Activity Support            | Projected               |         |              |
| Club Supplements                    |                         |         |              |

| Odyssey of the Mind                      | 1,000   |   | 1,000   |
|------------------------------------------|---------|---|---------|
| HS FIRST Robotics                        | 1,000   |   | 1,000   |
| HS FTC Robotics                          | 1,000   |   | 1,000   |
| MS Robotics/LEGO                         | 500     |   | 500     |
| Elementary LEGO                          | 525     |   | 525     |
| Hispanic Honor Society                   | 1,000   |   | 1,000   |
| Speech & Debate                          | 1,000   |   | 1,000   |
| Student Government                       | 500     |   | 500     |
| Total Club Supplements                   | 6,525   | - | 6,525   |
| Performing Arts Supplements              |         |   | -       |
| Fall Drama and Spring Musical            |         |   |         |
| (Recurring, fall drama 2K and spring     |         |   |         |
| musical 4K for adults who help produce   |         |   |         |
| the shows)                               | 6,000   |   | 6,000   |
| Elementary Chorus                        | 500     |   | 500     |
| Thespians                                | 1,000   |   | 1,000   |
| Vocal Ensemble                           | 1,000   |   | 1,000   |
| Band                                     | 8,300   |   | 8,300   |
| Total PA Supplements                     | 16,800  | - | 16,800  |
| Total Club & PAC Supplements             | 23,325  | - | 23,325  |
| Daywell Eyponess                         |         |   |         |
| Payroll Expenses                         | 70.000  |   | 70.000  |
| Club Sponsor Stipends                    | 70,000  |   | 70,000  |
| Total Payroll Charges Student Enrichment | 70,000  | - | 70,000  |
| Field Trips                              | 30,000  |   | 30,000  |
|                                          | 18,000  |   | 18,000  |
| Graduation Expenses                      | 3,600   |   | 3,600   |
| Senior Class                             | -       |   | •       |
| Student Recognition                      | 5,000   |   | 5,000   |
| PKY PreK                                 | 6,150   |   | 6,150   |
| Total Student Enrichment Support         | 62,750  | - | 62,750  |
| Total Student Activity Support           | 156,075 | - | 156,075 |
| Direct Student Support                   |         |   |         |
| Credit Card Fees                         | 12,610  |   | 12,610  |
| Insurance                                | 2,123   |   | 2,123   |
| Transportation (Drivers, Maint. & Gas)   | 60,000  |   | 60,000  |
| UF Fringe Pool                           | 17,000  |   | 17,000  |
| Total Program Support                    | 91,733  | - | 91,733  |
| Total Student/Program Support            | 247,808 | - | 247,808 |
| Total Student Activity & Athletic        | 431,820 | - | 431,820 |
|                                          | 431,820 |   |         |