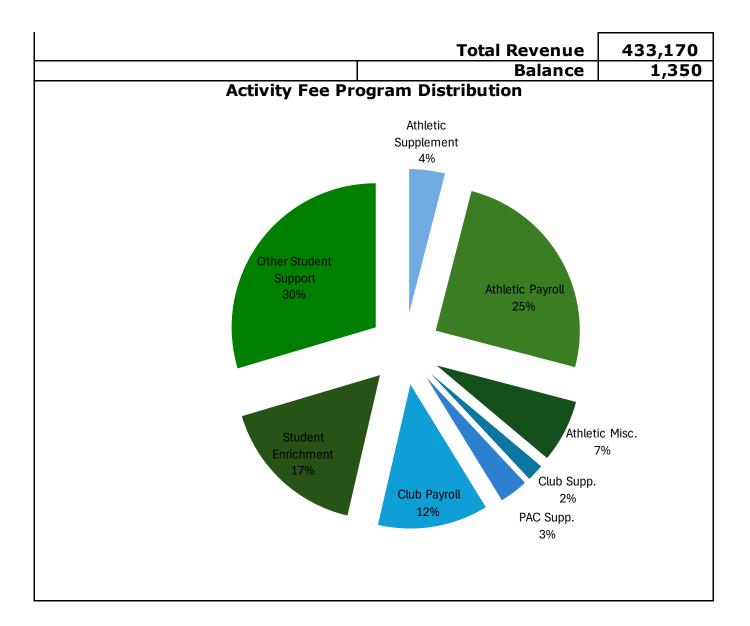

| 2024-2025 Mid Year Update         |           |             |         |
|-----------------------------------|-----------|-------------|---------|
| Fees Projected to Collect         | Projected | Actual      | Balance |
| Funds Generated from Activity     |           |             |         |
| Fees                              |           |             |         |
| 87.35% Full Pay                   | 371,195   | 373,002     | -       |
| 12.65% Reduced Pay                | 54,475    | 54,018      | _       |
| PKY PreK                          | 6,150     | 6,150       |         |
| Projected Income                  | 431,820   | 433,170     | -       |
| EXPENSES                          | -         | ·           |         |
| Athletic Program                  | Projected | YTD Expense | Balance |
| Team Supplements                  | •         |             |         |
| Baseball                          | 1,000     | 1,000       | -       |
| Basketball-Boys                   | 1,000     | 1,000       | -       |
| Basketball-Girls                  | 1,000     | 1,000       | -       |
| Cheerleading                      | 500       | 500         | -       |
| Cross Country                     | 1,000     | 1,000       | -       |
| Football                          | 1,000     | 1,000       | -       |
| Golf                              | 500       | 500         | -       |
| Soccer-Boys                       | 1,000     | 1,000       | -       |
| Soccer-Girls                      | 1,000     | 1,000       | -       |
| Softball                          | 1,000     | 1,000       | -       |
| Swimming/Dive                     | 1,000     | 1,000       | -       |
| Tennis-Boys                       | 500       | 500         | -       |
| Tennis-Girls                      | 500       | 500         | -       |
| Track                             | 1,000     | 1,000       | -       |
| Volleyball                        | 1,000     | 1,000       | -       |
| Total Supplements                 | 13,000    | 13,000      | -       |
| <u>Payroll Expense</u>            |           |             |         |
| 1 Assistant Director              | 2,886     |             | 2,886   |
| Payroll for athletic fields - 50% | 23,500    | 11,172      | 12,328  |
| Contracted Coaches and Trainers   |           |             |         |
| (Trainer Contract 29,494.14)      | 118,126   | 66,343      | 51,783  |
| Total Payroll                     | 144,512   | 77,514      | 66,998  |
| Misc. Charges                     |           |             |         |
| Dues and Memberships              | 500       | 642         | (142)   |
| Utilities                         | 11,000    | 4,017       | 6,983   |
| Materials and Supplies            | 3,000     | 1,678       | 1,322   |
| UF Fringe Pool                    | 12,000    | 1,609       | 10,391  |
| Total Misc. Charges               | 26,500    | 7,946       | 18,554  |
| Total Athletic Program            | 184,012   | 98,460      | 85,552  |
| Student Activity Support          | Projected |             |         |
| Club Supplements                  | <b>y</b>  |             |         |

| Odyssey of the Mind                    | 1,000   | 1,000   | -        |
|----------------------------------------|---------|---------|----------|
| HS FIRST Robotics                      | 1,000   | 1,000   | -        |
| HS FTC Robotics                        | 1,000   | 1,000   | -        |
| MS Robotics/LEGO                       | 500     | 500     | -        |
| Elementary LEGO                        | 525     | 525     | -        |
| Hispanic Honor Society                 | 1,000   | 1,000   | -        |
| Speech & Debate                        | 1,000   | 1,000   | -        |
| Student Government                     | 500     | 500     | -        |
| Total Club Supplements                 | 6,525   | 6,525   | -        |
| Performing Arts Supplements            | ,       | ,       |          |
| Fall Drama and Spring Musical          |         |         |          |
| (Recurring, fall drama 2K and spring   |         |         |          |
| musical 4K for adults who help produce |         |         |          |
| the shows)                             | 6,000   | 6,000   | -        |
| Elementary Chorus                      | 500     | 500     | -        |
| Thespians                              | 1,000   | 1,000   | -        |
| Vocal Ensemble                         | 1,000   | 1,000   | -        |
| Band                                   | 8,300   | 8,300   | -        |
| Total PA Supplements                   | 16,800  | 16,800  | -        |
| Total Club & PAC Supplements           | 23,325  | 23,325  | -        |
| Payroll Expenses                       |         |         |          |
| Club Sponsor Stipends                  | 70,000  | 5,232   | 64,768   |
| Total Payroll Charges                  | 70,000  | 5,232   | 64,768   |
| Student Enrichment                     | 10,000  | 3/232   | 0 1/2 00 |
| Field Trips                            | 30,000  | 1,180   | 28,820   |
| Graduation Expenses                    | 18,000  | 835     | 17,165   |
| Senior Class                           | 3,600   | -       | 3,600    |
| Student Recognition                    | 5,000   | _       | 5,000    |
| PKY PreK                               | 6,150   | 6,150   | ,<br>-   |
| Total Student Enrichment Support       | 62,750  | 2,015   | 54,585   |
| Total Student Activity Support         | 156,075 | 30,572  | 119,353  |
| Direct Student Support                 |         |         |          |
| Credit Card Fees                       | 12,610  | 7,160   | 5,450    |
| Insurance                              | 2,123   | 2,123   | 0        |
| Transportation (Drivers, Maint. & Gas) | 60,000  | 26,808  | 33,192   |
| UF Fringe Pool                         | 17,000  | 9,267   | 7,733    |
| Total Program Support                  | 91,733  | 45,358  | 46,375   |
| Total Student/Program Support          | 247,808 | 75,929  | 165,729  |
| Total Student Activity & Athletic      | 431,820 | 174,390 | 251,280  |
|                                        | 731,020 | 1/7,390 | 231,200  |