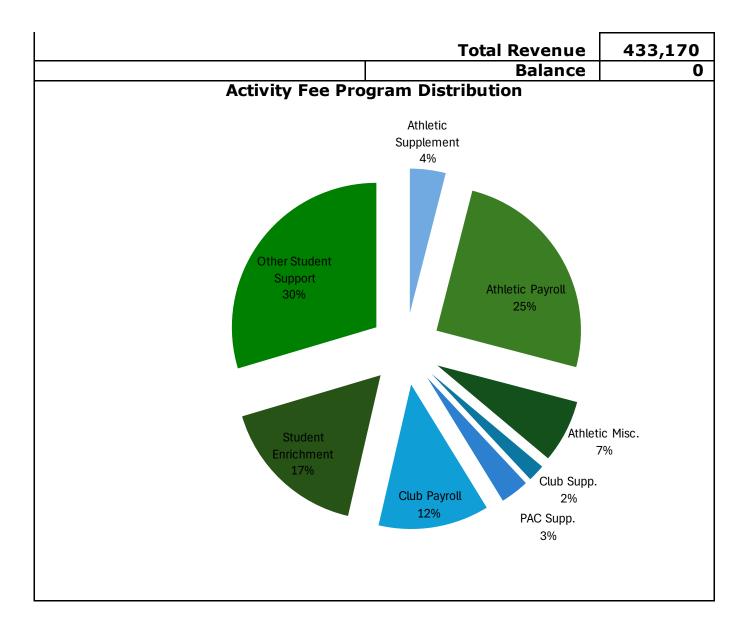

| 2025-2026 Activity Fee Draft       |              |         |              |
|------------------------------------|--------------|---------|--------------|
| Fees Projected to Collect          | Projected    | Actual  | Balance      |
|                                    |              |         |              |
| Funds Generated from Activity Fees |              |         |              |
| 87.35% Full Pay                    | 373,002      |         | -            |
| 12.65% Reduced Pay                 | 54,018       |         | -            |
| PKY PreK                           | 6,150        |         |              |
| Projected Income                   | 433,170      | -       | -            |
| EXPENSES                           |              |         |              |
| Athletic Program                   | Projected    | Expense | Balance      |
| Team Supplements                   |              |         |              |
| Baseball                           | 1,000        |         | 1,000        |
| Basketball-Boys                    | 1,000        |         | 1,000        |
| Basketball-Girls                   | 1,000        |         | 1,000        |
| Cheerleading                       | 500          |         | 500          |
| Cross Country                      | 1,000        |         | 1,000        |
| Football<br>Golf                   | 1,000<br>500 |         | 1,000<br>500 |
|                                    |              |         |              |
| Soccer-Boys<br>Soccer-Girls        | 1,000        |         | 1,000        |
|                                    | 1,000        |         | 1,000        |
| Softball                           | 1,000        |         | 1,000        |
| Swimming/Dive<br>Tennis-Boys       | 1,000<br>500 |         | 1,000<br>500 |
| Tennis-Girls                       | 500<br>500   |         | 500          |
| Track                              | 1,000        |         | 1,000        |
| Volleyball                         | 1,000        |         | 1,000        |
| •                                  | -            | _       | 13,000       |
| Total Supplements                  | 13,000       | -       | 13,000       |
| Payroll Expense                    | 2 006        |         | 2 006        |
| 1 Assistant Director               | 2,886        |         | 2,886        |
| Payroll for athletic fields - 50%  | 23,500       |         | 23,500       |
| Contracted Coaches and Trainers    | 110 126      |         | 110 106      |
| (Trainer Contract 29,494.14)       | 118,126      |         | 118,126      |
| Total Payroll                      | 144,512      | -       | 144,512      |
| Misc. Charges                      | 700          |         | 700          |
| Dues and Memberships               | 700          |         | 700          |
| Utilities                          | 11,000       |         | 11,000       |
| Materials and Supplies             | 3,000        |         | 3,000        |
| UF Fringe Pool                     | 12,000       |         | 12,000       |
| Total Misc. Charges                | 26,700       | -       | 26,700       |
| Total Athletic Program             | 184,212      | -       | 184,212      |
| Charles Ashirite Comment           | Dundant      |         |              |
| Student Activity Support           | Projected    |         |              |
| Club Supplements                   |              |         |              |

| Odyssey of the Mind                                  | 1,000             |                    | 1,000             |
|------------------------------------------------------|-------------------|--------------------|-------------------|
| HS FIRST Robotics                                    | 1,000             |                    | 1,000             |
| HS FTC Robotics                                      | 1,000             |                    | 1,000             |
| MS Robotics/LEGO                                     | 500               |                    | 500               |
| Elementary LEGO                                      | 525               |                    | 525               |
| Hispanic Honor Society                               | 1,000             |                    | 1,000             |
| Speech & Debate                                      | 1,000             |                    | 1,000             |
| Student Government                                   | 500               |                    | 500               |
| Total Club Supplements                               | 6,525             | -                  | 6,525             |
| Performing Arts Supplements                          | ,                 |                    | ,                 |
| Fall Drama and Spring Musical                        |                   |                    |                   |
| (Recurring, fall drama 2K and spring                 |                   |                    |                   |
| musical 4K for adults who help produce               |                   |                    |                   |
| the shows)                                           | 6,000             |                    | 6,000             |
| Elementary Chorus                                    | 500               |                    | 500               |
| Thespians                                            | 1,000             |                    | 1,000             |
| Vocal Ensemble                                       | 1,000             |                    | 1,000             |
| Band                                                 | 8,300             |                    | 8,300             |
| Total PA Supplements                                 | 16,800            | -                  | 16,800            |
| Total Club & PAC Supplements                         | 23,325            | -                  | 23,325            |
| Dayroll Evnoncos                                     |                   |                    |                   |
| Payroll Expenses Club Sponsor Stipends               | 70,000            |                    | 70,000            |
| Total Payroll Charges                                | 70,000            | _                  | 70,000            |
| Student Enrichment                                   | 70,000            |                    | 70,000            |
| Field Trips                                          | 30,000            |                    | 30,000            |
| Graduation Expenses                                  | 18,000            |                    | 18,000            |
| Senior Class                                         | 3,600             |                    | 3,600             |
| Student Recognition                                  |                   |                    | 5,000             |
| _                                                    | 5,000             |                    | -                 |
| PKY PreK                                             | 6,150             |                    | 6,150             |
| Total Student Enrichment Support                     | 62,750            | -                  | 62,750            |
| Total Student Activity Support                       | 156,075           | -                  | 156,075           |
| Direct Student Support                               | 10 766            |                    | 40.766            |
| Credit Card Fees                                     | 13,760            |                    | 13,760            |
| Insurance                                            | 2,123             |                    | 2,123             |
| Transportation (Drivers, Maint. & Gas)               | 60,000            |                    | 60,000            |
| UF Fringe Pool                                       | 17,000            |                    | 17,000            |
| Total Program Support  Total Student/Program Support | 92,883<br>248,958 | <u>-</u><br>_      | 92,883<br>248,958 |
| Total Student Activity & Athletic                    | 433,170           |                    | 433,170           |
| Total Student Activity & Atmetic                     | •                 |                    | -                 |
|                                                      | Total Student A   | ctivity & Athletic | 433,170           |