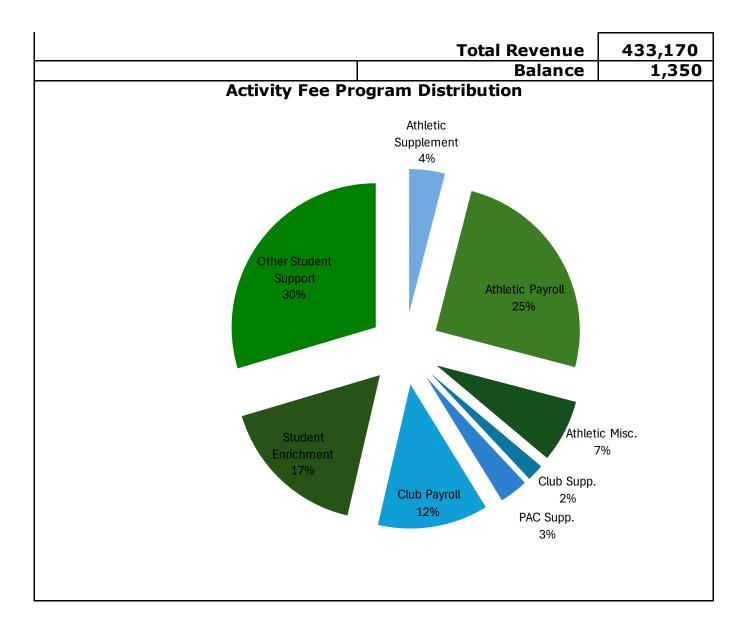

| 2024-2025 Mid Year Update         |           |             |         |
|-----------------------------------|-----------|-------------|---------|
| Fees Projected to Collect         | Projected | Actual      | Balance |
| Funds Generated from Activity     |           |             |         |
| Fees                              |           |             |         |
| 87.35% Full Pay                   | 371,195   | 373,002     | -       |
| 12.65% Reduced Pay                | 54,475    | 54,018      | _       |
| PKY PreK                          | •         | 6,150       |         |
| Projected Income                  | 431,820   | 433,170     | -       |
| EXPENSES                          |           |             |         |
| Athletic Program                  | Projected | YTD Expense | Balance |
| Team Supplements                  |           | -           |         |
| Baseball                          | 1,000     | 1,000       | _ !     |
| Basketball-Boys                   | 1,000     | 1,000       | _       |
| Basketball-Girls                  | 1,000     | 1,000       | _       |
| Cheerleading                      | 500       | 500         | -       |
| Cross Country                     | 1,000     | 1,000       | -       |
| Football                          | 1,000     | 1,000       | -       |
| Golf                              | 500       | 500         | -       |
| Soccer-Boys                       | 1,000     | 1,000       | _       |
| Soccer-Girls                      | 1,000     | 1,000       | -       |
| Softball                          | 1,000     | 1,000       | -       |
| Swimming/Dive                     | 1,000     | 1,000       | _       |
| Tennis-Boys                       | 500       | 500         | _       |
| Tennis-Girls                      | 500       | 500         | -       |
| Track                             | 1,000     | 1,000       | -       |
| Volleyball                        | 1,000     | 1,000       | -       |
| Total Supplements                 | 13,000    | 13,000      | -       |
| <u>Payroll Expense</u>            |           |             |         |
| 1 Assistant Director              | 2,886     |             | 2,886   |
| Payroll for athletic fields - 50% | 23,500    | 11,172      | 12,328  |
| Contracted Coaches and Trainers   |           |             |         |
| (Trainer Contract 29,494.14)      | 118,126   | 66,343      | 51,783  |
| Total Payroll                     | 144,512   | 77,514      | 66,998  |
| Misc. Charges                     |           |             |         |
| Dues and Memberships              | 500       | 642         | (142)   |
| Utilities                         | 11,000    | 4,017       | 6,983   |
| Materials and Supplies            | 3,000     | 1,678       | 1,322   |
| UF Fringe Pool                    | 12,000    | 1,609       | 10,391  |
| Total Misc. Charges               | 26,500    | 7,946       | 18,554  |
| Total Athletic Program            | 184,012   | 98,460      | 85,552  |
| Student Activity Support          | Projected |             |         |
| Club Supplements                  | -         |             |         |

| Odyssey of the Mind                    | 1,000   | 1,000   | -       |
|----------------------------------------|---------|---------|---------|
| HS FIRST Robotics                      | 1,000   | 1,000   | -       |
| HS FTC Robotics                        | 1,000   | 1,000   | -       |
| MS Robotics/LEGO                       | 500     | 500     | -       |
| Elementary LEGO                        | 525     | 525     | -       |
| Hispanic Honor Society                 | 1,000   | 1,000   | -       |
| Speech & Debate                        | 1,000   | 1,000   | -       |
| Student Government                     | 500     | 500     | -       |
| Total Club Supplements                 | 6,525   | 6,525   | -       |
| Performing Arts Supplements            |         |         |         |
| Fall Drama and Spring Musical          |         |         |         |
| (Recurring, fall drama 2K and spring   |         |         |         |
| musical 4K for adults who help produce |         |         |         |
| the shows)                             | 6,000   | 6,000   | -       |
| Elementary Chorus                      | 500     | 500     | -       |
| Thespians                              | 1,000   | 1,000   | -       |
| Vocal Ensemble                         | 1,000   | 1,000   | -       |
| Band                                   | 8,300   | 8,300   | -       |
| Total PA Supplements                   | 16,800  | 16,800  | -       |
| Total Club & PAC Supplements           | 23,325  | 23,325  | -       |
| Payroll Expenses                       |         |         |         |
| Club Sponsor Stipends                  | 70,000  | 5,232   | 64,768  |
| Total Payroll Charges                  | 70,000  | 5,232   | 64,768  |
| Student Enrichment                     | ,       | ,       | ,       |
| Field Trips                            | 30,000  | 1,180   | 28,820  |
| Graduation Expenses                    | 18,000  | 835     | 17,165  |
| Senior Class                           | 3,600   | -       | 3,600   |
| Student Recognition                    | 5,000   | -       | 5,000   |
| PKY PreK                               | 6,150   | 6,150   | -       |
| Total Student Enrichment Support       | 62,750  | 2,015   | 54,585  |
| Total Student Activity Support         | 156,075 | 30,572  | 119,353 |
| Direct Student Support                 |         |         |         |
| Credit Card Fees                       | 12,610  | 7,160   | 5,450   |
| Insurance                              | 2,123   | 2,123   | 0       |
| Transportation (Drivers, Maint. & Gas) | 60,000  | 26,808  | 33,192  |
| UF Fringe Pool                         | 17,000  | 9,267   | 7,733   |
| Total Program Support                  | 91,733  | 45,358  | 46,375  |
| Total Student/Program Support          | 247,808 | 75,929  | 165,729 |
| Total Student Activity & Athletic      | 474 070 | 17/1200 | 2E1 20A |
| Total Student Activity & Athletic      | 431,820 | 174,390 | 251,280 |