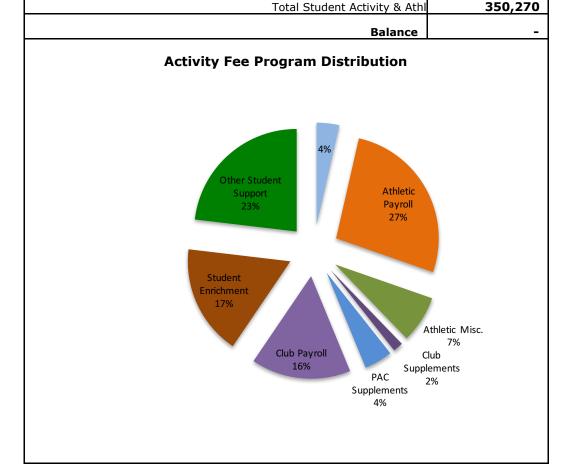

## Activity Fees Amended 04/19/2016

\* highlights indicate amendments

| Club Sponsor Stipends                  | 55,000        |                   |         |
|----------------------------------------|---------------|-------------------|---------|
| Total Payroll Charges                  | 55,000        |                   |         |
| Student Enrichment                     |               |                   |         |
| Field Trips                            | 35,000        |                   |         |
| Graduation Expenses                    | 16,000        |                   |         |
| National Competition Travel            | 2,000         |                   |         |
| Student Recognition                    | 3,498         |                   |         |
| Senior Class                           | 4,400         |                   |         |
| Total Student Enrichment Support       | 60,898        |                   |         |
| Total Student Activity Support         | 136,948       |                   |         |
| Direct Student Support                 |               |                   |         |
| Credit Card Fees                       | 2,300         |                   |         |
| Insurance                              | 3,000         |                   |         |
| Transportation (Drivers, Maint. & Gas) | 68,000        |                   |         |
| UF Fringe Pool                         | 7,700         |                   |         |
| Total Program Support                  | 81,000        |                   |         |
| Total Student/Program Support          | 217,948       |                   |         |
|                                        | Tatal Childan | t Activity & Athl | 250 270 |