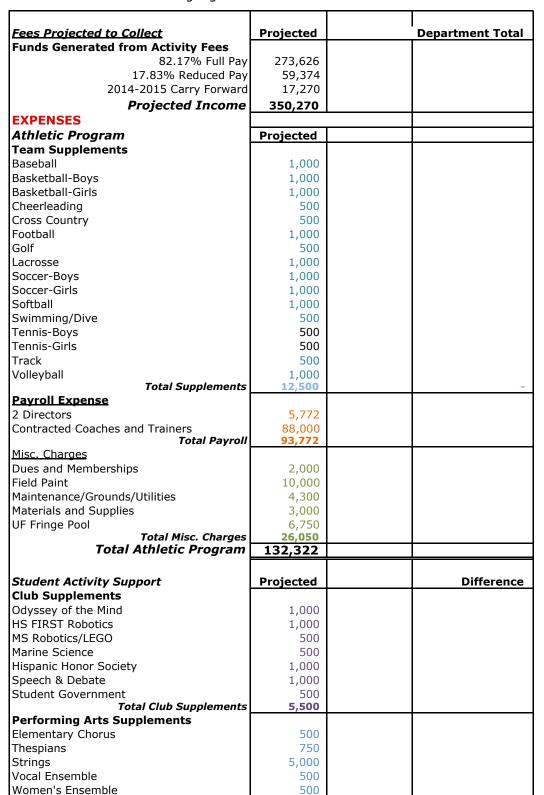

SAC Amended: 04/19/2016

Band

Pavroll Expenses

## Activity Fees Amended 04/19/2016

\* highlights indicate amendments

**Total PA Supplements** 

**Total Club & PAC Supplements** 

8,300

15,550

21,050

SAC Amended: 04/19/2016