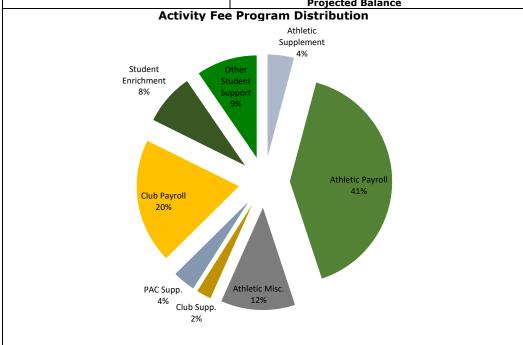

|                                                                 |                     | Status of Current               |                   |                          |
|-----------------------------------------------------------------|---------------------|---------------------------------|-------------------|--------------------------|
| Fees Projected to Collect                                       | Projected           | Status of Current Activity Fees | Difference        |                          |
| Funds Generated from Activity Fees                              | Trojecteu           | According 1 ccs                 | Directice         |                          |
| 87.35% Full Pay                                                 | 309,138             | 317,305                         | 8,167             |                          |
| 12.65% Reduced Pay                                              | 44,769              | 45,952                          | 1,183             |                          |
| 2019-2020 Carry Forward                                         | 67,051              | 67,051                          | -                 |                          |
| 2020-2021 Outstanding Fees to be Collected                      |                     | 2,850                           | 2,850             |                          |
| Projected Income                                                | 420,958             | 433,158                         | 12,200            |                          |
| EXPENSES                                                        |                     |                                 |                   |                          |
| Athletic Program                                                | Projected           | YTD Expenses                    | Projeted Expenses | Projected Budget Balance |
| Team Supplements                                                | -                   |                                 |                   |                          |
| Baseball                                                        | 1,000               | 1,000                           | -                 | -                        |
| Basketball-Boys<br>Basketball-Girls                             | 1,000<br>1,000      | 1,000<br>1,000                  | -                 | -                        |
| Cheerleading                                                    | 500                 | 500                             | _                 | _                        |
| Cross Country                                                   | 500                 | 500                             | -                 | _                        |
| Football                                                        | 1,000               | 1,000                           | -                 | -                        |
| Golf                                                            | 500                 | 500                             | -                 | -                        |
| Soccer-Boys                                                     | 1,000               | 1,000                           | -                 | -                        |
| Soccer-Girls                                                    | 1,000               | 1,000                           | -                 | -                        |
| Softball<br>Swimming/Dive                                       | 1,000<br>1,000      | 1,000<br>1,000                  | -                 | -<br>-                   |
| Tennis-Boys                                                     | 500                 | 500                             | -                 | -                        |
| Tennis-Girls                                                    | 500                 | 500                             | _                 | -                        |
| Track                                                           | 1,000               | 1,000                           | -                 | -                        |
| Volleyball                                                      | 1,000               | 1,000                           | -                 | -                        |
| Total Supplements                                               | 12,500              | 12,500                          | -                 |                          |
| Payroll Expense 1 Director 1 Assistant Director (Brunson) total |                     |                                 |                   |                          |
| 2,886 (add for next year)                                       | 3,126               | 3,094                           | 1,178             | (1,146)                  |
| Payroll for athletic fiields - 50%-Payroll error,               | 3,120               | 3,094                           | 1,176             | (1,140)                  |
| correction is being processed(Includes Fringe)                  | 18,000              |                                 | 17,855            | 145                      |
| Contracted Coaches and Trainers                                 | 107,500             | 27,412                          | 73,060            | 7,028                    |
| Total Payroll                                                   | <b>128,626</b>      | 30,506                          | 92,093            | 6,027                    |
| Misc. Charges                                                   |                     | ,                               | ,                 | •                        |
| Dues and Memberships                                            | 1,100               | 435                             | -                 | 665                      |
| Field Paint and Ground Maintenience                             | 15,315              | 9,944                           | 5,371             | 0                        |
| Rentals/Utilities                                               | 5,000               | 3,165                           | 2,200             | (365)                    |
| Fire and Rescue-Transfer from Field Trips                       | 4,656               | 4,656                           | -                 |                          |
| Materials and Supplies                                          | 5,000               | 1,451                           | 2,500             | 1,049                    |
| UF Fringe Pool                                                  | 10,500              | 1,910                           | 3,700             | 4,890                    |
| Total Misc. Charges                                             | 41,571              | 21,560                          | 13,771            | 6,239                    |
| Total Athletic Program                                          | 182,697             | 64,566                          | 105,865           | 12,266                   |
| Student Activity Support                                        | Projected           |                                 |                   | Balance                  |
| Club Supplements                                                |                     |                                 |                   |                          |
|                                                                 |                     |                                 |                   |                          |
| Odyssey of the Mind                                             | 1,000               | 1,000                           | -                 | -                        |
| HS FIRST Robotics                                               | 1,000               | 1,000                           | -                 | -                        |
| HS FTC Robotics                                                 | 1,000               | 1,000                           | -                 | -                        |
| MS Robotics/LEGO                                                | 500                 | 500                             | -                 | -                        |
| Elementary LEGO                                                 | 525                 | 525                             | -                 | -                        |
| Marine Science                                                  | 500                 | 500                             | -                 | -                        |
| Hispanic Honor Society                                          | 1,000               | 1,000                           | -                 | -                        |
| Speech & Debate                                                 | 1,000               | 1,000                           | -                 | -                        |
| Student Government Total Club Supplements                       | 500<br><b>7.025</b> | 500<br><b>7.025</b>             | -                 | -                        |
| Performing Arts Supplements                                     | 7,025               | 7,025                           | -                 |                          |
| Elementary Chorus                                               | 500                 | 500                             |                   |                          |
| Thespians                                                       | 1,000               | 1,000                           | -                 | -<br>-                   |
| Vocal Ensemble                                                  | 1,000               | 1,000                           | _                 | _                        |
| Band                                                            | 8,300               | 8,300                           | _                 |                          |
| Total PA Supplements                                            | <b>10,800</b>       | <b>10,800</b>                   | -                 | _                        |
| Total Club & PAC Supplements                                    |                     | 17,825                          | -                 | -                        |
|                                                                 |                     |                                 |                   |                          |
|                                                                 |                     |                                 |                   |                          |
| Payroll Expenses Club Sponsor Stipends                          | 65,000              | 5,466                           | 53,843            | 5,691                    |

1

| Total Payroll Charges                      | 65,000             | 5,466   | 53,843  | 5,691   |
|--------------------------------------------|--------------------|---------|---------|---------|
| Student Enrichment                         |                    |         |         |         |
| Field Trips-Transferred budget 4,656.00 to |                    |         |         |         |
| Football budget to cover rescue standby    | 24,369             | -       | -       | 24,369  |
| Graduation Expenses                        | 14,900             | 9       | 14,891  | -       |
| National Competition Travel                | 3,500              | -       | -       | 3,500   |
| Student Recognition/Activities-Planners    | 2,000              | 5,356   | 500     | (3,856) |
| Senior Class                               | 3,600              | -       | 3,600   | -       |
| Total Student Enrichment Support           | 48,369             | 5,365   | 18,991  | 24,013  |
| Total Student Activity Support             | 131,194            | 28,656  | 72,834  | 29,705  |
| Direct Student Support                     |                    |         |         |         |
| Credit Card Fees                           | 4,000              | 1,035   | 1,800   | 1,165   |
| Insurance                                  | 2,600              | 2,056   | · -     | 544     |
| Transportation (Drivers, Maint. & Gas)     | 50,433             | 6,418   | 6,500   | 37,515  |
| UF Fringe Pool                             | 14,668             | 1,760   | 9,227   | 3,680   |
| Total Program Support                      | 71,701             | 11,269  | 17,527  | 42,904  |
| Total Student / Program Support            | 202,895            | 39,924  | 90,361  | 72,609  |
| Total Student Activity & Athletic          | 385,592            | 104,490 | 196,226 | 84,875  |
|                                            | 300,716<br>433,158 |         |         |         |
| Total P                                    |                    |         |         |         |
|                                            | Pro                | 132,442 |         |         |
| Activity Fee                               | Program Distr      | ibution |         | •       |