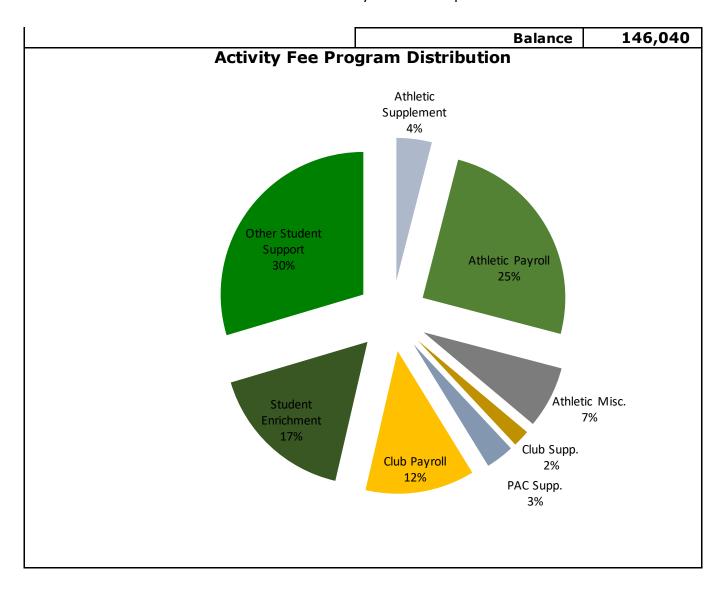

| 2021-2022 Activity Fee Final Report      |                         |                         |                      |
|------------------------------------------|-------------------------|-------------------------|----------------------|
| Fees Projected to Collect                | Projected               |                         | Balance              |
| Funds Generated from Activity Fees       | •                       |                         |                      |
| 87.35% Full Pay                          | 333,633                 | -                       | 333,633              |
| 12.65% Reduced Pay                       | 48,317                  | _                       | 48,317               |
| 2020-2021 Carry Forward                  | 155,365                 |                         | 155,365              |
| Projected Income                         | 537,315                 |                         | 537,315              |
| EXPENSES                                 | 337,313                 | _                       | 337,313              |
| ·                                        | - · · · ·               | VTD France              |                      |
| Athletic Program                         | Projected               | YTD Expense             | Balance              |
| Team Supplements                         | 2.000                   | 2.000                   |                      |
| Baseball Base                            | 2,000                   | 2,000                   | -                    |
| Basketball-Boys<br>Basketball-Girls      | 2,000                   | 2,000                   | -                    |
|                                          | 2,000<br>500            | 2,000<br>500            | -                    |
| Cheerleading<br>Cross Country            | 1,000                   | 1,000                   | _                    |
| Football                                 | 2,000                   | 2,000                   | _                    |
| Golf                                     | 500                     | 500                     | _                    |
| Soccer-Boys                              | 2,000                   | 2,000                   | _                    |
| Soccer-Girls                             | 2,000                   | 2,000                   | -                    |
| Softball                                 | 2,000                   | 2,000                   | -                    |
| Swimming/Dive                            | 1,000                   | 1,000                   | -                    |
| Tennis-Boys                              | 500                     | 500                     | -                    |
| Tennis-Girls                             | 500                     | 500                     | -                    |
| Track                                    | 1,000                   | 1,000                   | -                    |
| Volleyball                               | 2,000                   | 2,000                   |                      |
| Total Supplements                        | 21,000                  | 21,000                  | -                    |
| Payroll Expense                          |                         |                         |                      |
| 1 Director and 1 Assistant Director      | 6,012                   | 4,881                   | 1,131                |
| Payroll for athletic fields - 50%        | 18,000                  | 19,874                  | (1,874)              |
| Contracted Coaches and Trainers (Trainer |                         |                         |                      |
| Contract increase 25,741.72)             | 107,500                 | 108,801                 | (1,301)              |
| Total Payroll                            | 131,512                 | 133,556                 | (2,044)              |
| Misc. Charges                            |                         |                         |                      |
| Dues and Memberships                     | 1,100                   | 970                     | 130                  |
| Field Paint and Ground Maintenience      | 15,315                  | 20,659                  | (5,344)              |
| Rentals/Utilities                        | 5,000                   | 6,616                   | (1,616)              |
| Materials and Supplies                   | 5,000                   | 5,287                   | (287)                |
| UF Fringe Pool                           | *                       | · ·                     | ,                    |
| Total Misc. Charges                      | 10,500<br><b>36,915</b> | 11,247<br><b>44,778</b> | (747) <b>(7,863)</b> |
| iotai Atnietic Program                   | 189,427                 | 199,334                 | (9,907)              |
|                                          | •                       | •                       |                      |
| Student Activity Support                 | Projected               |                         |                      |
| Club Supplements                         | ·                       |                         |                      |
| Odyssey of the Mind                      | 1,000                   | 1,000                   | _                    |
| HS FIRST Robotics                        | 2,000                   | 2,000                   | _                    |
| HS FTC Robotics                          | •                       | · ·                     | _                    |
|                                          | 2,000                   | 2,000                   | -                    |
| MS Robotics/LEGO                         | 1,000                   | 1,000                   | -                    |

## 2021-2022 Activity Fee Final Report

|                                                                                              | Total Revenue                 |                  | 537,315         |
|----------------------------------------------------------------------------------------------|-------------------------------|------------------|-----------------|
|                                                                                              | Total Student Activity & Athl |                  |                 |
| Total Student Activity & Athletic                                                            | 524,565                       | 391,275          | 133,289         |
| Total Student / Program Support                                                              |                               | 191,941          | 143,197         |
| Total Program Support                                                                        |                               | 61,750           | 93,512          |
| UF Fringe Pool                                                                               | 15,004                        | 34,852<br>15,234 | 15,581<br>(231) |
| Transportation (Drivers, Maint. & Gas)                                                       | 50,433                        |                  |                 |
| 2 Vans, tags, title, etc. Insurance                                                          | 50,000<br>2,600               | -<br>2,056       | 50,000<br>544   |
| Directors Discretionary Fund (Recurring)                                                     | 30,226                        | 1,546            | 28,680          |
| , , ,                                                                                        |                               | ·                |                 |
| Credit Card Fees-added 3k more (CashNet)                                                     | 7,000                         | 8,063            | (1,063)         |
| Direct Student Support                                                                       | 275,675                       | 130/131          | 15/004          |
| Total Student Activity Support                                                               |                               | 130,191          | 49,684          |
| Total Student Enrichment Support                                                             |                               | 44,175           | 43,850          |
| Student Recognition                                                                          | 2,000                         | 1,063            | 937             |
| Senior Class                                                                                 | 3,600                         | 2,268            | 1,332           |
| Planners-GRU donated 500 planners(Recurring)                                                 | 5,000                         | 2,359            | 2,641           |
| Outdoor Learning Mini Grants                                                                 | 30,000                        | 1,740            | 28,260          |
| National Competition Travel                                                                  | 3,500                         | 3,500            | -               |
| Graduation Expenses                                                                          | 14,900                        | 17,590           | (2,690)         |
| Field Trips                                                                                  | 29,025                        | 15,656           | 13,369          |
| Student Enrichment                                                                           |                               |                  |                 |
| Total Payroll Charges                                                                        |                               | 59,166           | 5,834           |
| Club Sponsor Stipends                                                                        | 65,000                        | 59,166           | 5,834           |
| Payroll Expenses                                                                             | <u> </u>                      |                  |                 |
| Total Club & PAC Supplements                                                                 | 26,850                        | 26,850           | -               |
| Total PA Supplements                                                                         | ,                             | 16,800           | -               |
| Band                                                                                         | 8,300                         | 8,300            |                 |
| Vocal Ensemble                                                                               | 1,000                         | 1,000            | -               |
| Thespians                                                                                    | 1,000                         | 1,000            | -               |
| Elementary Chorus                                                                            | 500                           | 500              | -               |
| help produce the shows)                                                                      | 6,000                         | 6,000            | -               |
| Fall Drama and Spring Musical (Recurring, fall drama 2K and spring musical 4K for adults who |                               |                  |                 |
| Performing Arts Supplements                                                                  |                               |                  |                 |
| Total Club Supplements                                                                       | 10,050                        | 10,050           |                 |
| Student Government                                                                           | 500                           | 500              | _               |
| Speech & Debate                                                                              | 1,000                         | 1,000            | -               |
| Hispanic Honor Society                                                                       | 1,000                         | 1,000            | -               |
| Marine Science                                                                               | 500                           | 500              | -               |
| Elementary LEGO                                                                              | 1,050                         | 1,050            | _               |