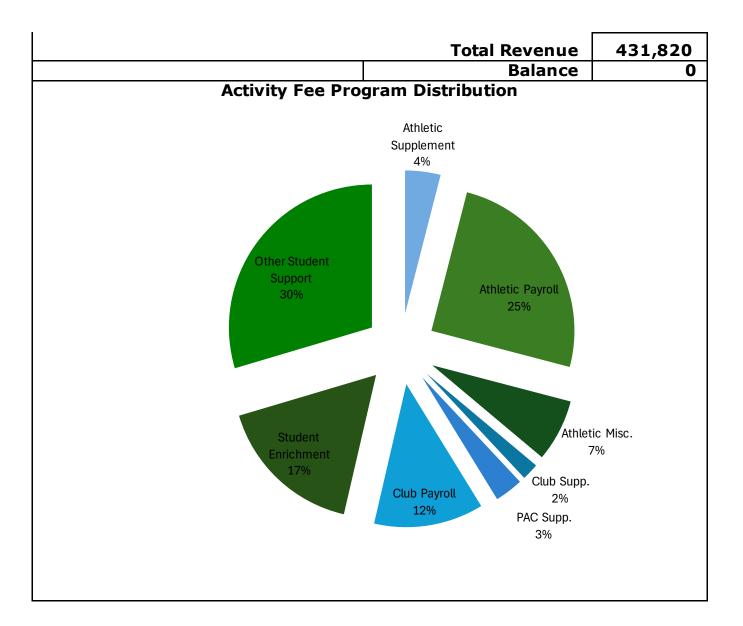

| 2024-2025 Activity Fee Draft        |                         |         |          |
|-------------------------------------|-------------------------|---------|----------|
| Fees Projected to Collect           | Projected               | Actual  | Balance  |
| Funds Consusted from Activity Food  |                         |         |          |
| Funds Generated from Activity Fees  | 271 105                 |         |          |
| 87.35% Full Pay                     | 371,195                 |         | -        |
| 12.65% Reduced Pay<br>PKY PreK      | 54,475                  |         | -        |
| Projected Income                    | 6,150<br><b>431,820</b> | _       |          |
| EXPENSES                            | 731,020                 |         |          |
| Athletic Program                    | Projected               | Expense | Balance  |
| Team Supplements                    | Projected               | Lxpense | Dalalice |
| Baseball                            | 1,000                   |         | 1,000    |
| Basketball-Boys                     | 1,000                   |         | 1,000    |
| Basketball-Girls                    | 1,000                   |         | 1,000    |
| Cheerleading                        | 500                     |         | 500      |
| Cross Country                       | 1,000                   |         | 1,000    |
| Football                            | 1,000                   |         | 1,000    |
| Golf                                | 500                     |         | 500      |
| Soccer-Boys                         | 1,000                   |         | 1,000    |
| Soccer-Girls                        | 1,000                   |         | 1,000    |
| Softball                            | 1,000                   |         | 1,000    |
| Swimming/Dive                       | 1,000                   |         | 1,000    |
| Tennis-Boys                         | 500                     |         | 500      |
| Tennis-Girls                        | 500                     |         | 500      |
| Track                               | 1,000                   |         | 1,000    |
| Volleyball                          | 1,000                   |         | 1,000    |
| Total Supplements                   | 13,000                  | -       | 13,000   |
| Payroll Expense                     |                         |         |          |
| 1 Director and 1 Assistant Director | 6,012                   |         | 6,012    |
| Payroll for athletic fields - 50%   | 23,500                  |         | 23,500   |
| Contracted Coaches and Trainers     |                         |         |          |
| (Trainer Contract 29,494.14)        | 115,000                 |         | 115,000  |
| Total Payroll                       | 144,512                 | -       | 144,512  |
| Misc. Charges                       |                         |         |          |
| Dues and Memberships                | 500                     |         | 500      |
| Utilities                           | 11,000                  |         | 11,000   |
| Materials and Supplies              | 3,000                   |         | 3,000    |
| UF Fringe Pool                      | 12,000                  |         | 12,000   |
| Total Misc. Charges                 | 26,500                  | _       | 26,500   |
| Total Athletic Program              | 184,012                 | -       | 184,012  |
| Student Activity Support            | Projected               |         |          |
| Club Supplements                    | Fiojecteu               |         |          |
| Cian Supplements                    |                         |         |          |

| Odyssey of the Mind                      | 1,000   |   | 1,000                   |
|------------------------------------------|---------|---|-------------------------|
| HS FIRST Robotics                        | 1,000   |   | 1,000                   |
| HS FTC Robotics                          | 1,000   |   | 1,000                   |
| MS Robotics/LEGO                         | 500     |   | 500                     |
| Elementary LEGO                          | 525     |   | 525                     |
| Hispanic Honor Society                   | 1,000   |   | 1,000                   |
| Speech & Debate                          | 1,000   |   | 1,000                   |
| Student Government                       | 500     |   | 500                     |
| Total Club Supplements                   | 6,525   | - | 6,525                   |
| Performing Arts Supplements              |         |   |                         |
| Fall Drama and Spring Musical            |         |   |                         |
| (Recurring, fall drama 2K and spring     |         |   |                         |
| musical 4K for adults who help produce   |         |   |                         |
| the shows)                               | 6,000   |   | 6,000                   |
| Elementary Chorus                        | 500     |   | 500                     |
| Thespians                                | 1,000   |   | 1,000                   |
| Vocal Ensemble                           | 1,000   |   | 1,000                   |
| Band                                     | 8,300   |   | 8,300                   |
| Total PA Supplements                     | 16,800  | - | 16,800                  |
| Total Club & PAC Supplements             | 23,325  | - | 23,325                  |
| Daywell Eyponess                         |         |   |                         |
| Payroll Expenses Club Spansor Stipands   | 70,000  |   | 70,000                  |
| Club Sponsor Stipends                    | 70,000  | _ | 70,000<br><b>70,000</b> |
| Total Payroll Charges Student Enrichment | 70,000  | _ | 70,000                  |
| Field Trips                              | 30,000  |   | 30,000                  |
| Graduation Expenses                      | 18,000  |   | 18,000                  |
| Senior Class                             | 3,600   |   | 3,600                   |
|                                          | -       |   | •                       |
| Student Recognition                      | 5,000   |   | 5,000                   |
| PKY PreK                                 | 6,150   |   | 6,150                   |
| Total Student Enrichment Support         | 62,750  | - | 62,750                  |
| Total Student Activity Support           | 156,075 | - | 156,075                 |
| Direct Student Support                   |         |   |                         |
| Credit Card Fees                         | 12,610  |   | 12,610                  |
| Insurance                                | 2,123   |   | 2,123                   |
| Transportation (Drivers, Maint. & Gas)   | 60,000  |   | 60,000                  |
| UF Fringe Pool                           | 17,000  |   | 17,000                  |
| Total Program Support                    | 91,733  | - | 91,733                  |
| Total Student/Program Support            | 247,808 | - | 247,808                 |
| Total Student Activity & Athletic        | 431,820 | - | 431,820                 |
|                                          | 431,820 |   |                         |