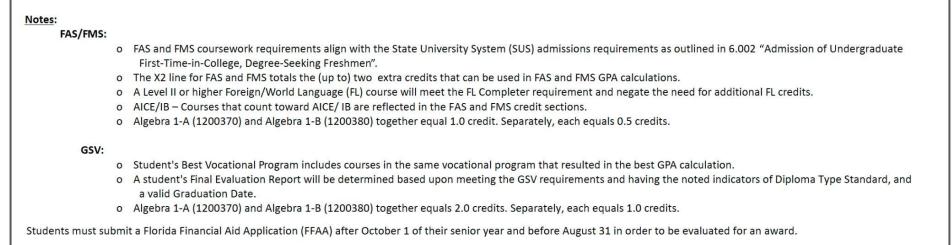

| Туре | 16 High School College-<br>Preparatory Course Credits <sup>1</sup>                                                                                                           | High School<br>Weighted Bright<br>Futures GPA | College Entrance Exams by<br>High School Graduation Year<br>(ACT*/CLT*/SAT*) | Volunteer<br>Service<br>Hours <sup>2</sup> | Paid<br>Work<br>Hours <sup>2</sup> |
|------|------------------------------------------------------------------------------------------------------------------------------------------------------------------------------|-----------------------------------------------|------------------------------------------------------------------------------|--------------------------------------------|------------------------------------|
| FAS  | <ul> <li>4 - English<br/>(three must include substantial<br/>writing)</li> <li>4 - Mathematics<br/>(at or above the Algebra I level)</li> <li>3 - Natural Science</li> </ul> | 3.50                                          | 2023-24 Graduates:<br>29/96/1340<br>2024-25 Graduates:<br>29/96/1340         | 100<br>hours                               | 100<br>hours                       |
| FMS  | (two must have substantial<br>laboratory)<br>3 - Social Science<br>2 - World Language<br>(sequential, in same language)                                                      | 3.00                                          | 2023-24 Graduates:<br>25/84/1210<br>2024-25 Graduates:<br>25/84/1210         | 75<br>hours                                | 100<br>hours                       |

Requirements: GPA Courses Service Hours/Employment Test Scores

**FAS/FMS Information** 

| TEST DATE | ENGLISH<br>SCORE | MATH SCORE | READING<br>SCORE | SCIENCE<br>SCORE | COMPOSITE<br>SCORE |
|-----------|------------------|------------|------------------|------------------|--------------------|
| APRIL     | 19               | 20         | 23               | 21               | 21                 |
| JUNE      | 22               | 22         | 20               | 22               | 22                 |
| SEPTEMBER | 20               | 23         | 21               | 21               | 21                 |