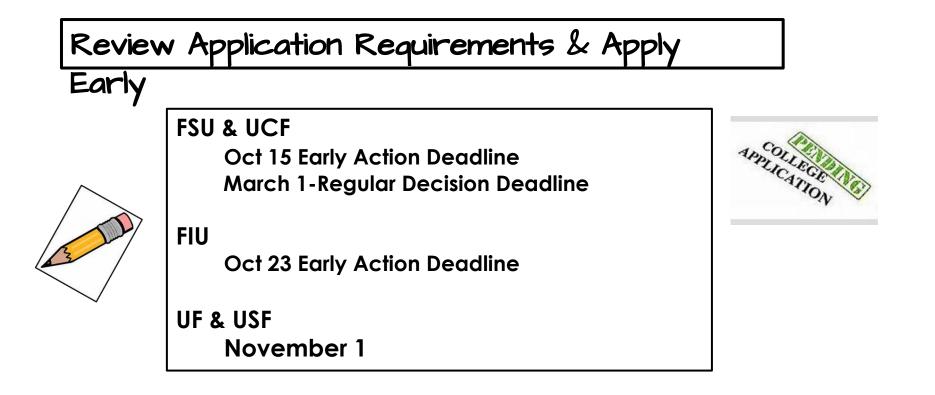

| created a Frequ                                       | ently Asked                                                                      |





- GPA
- Class Rank
- ACT, CLT and/or SAT scores
- Rigor of courses
- Activities or Unusual Talent
- Diversity (Race, Ethnicity, Income)





Develop a College List

#### LIKELY~REALISTIC

Your profile is SIGNIFICANTLY stronger than the typical freshman 60-90% chance of admission

#### POSSIBLE~SELECTIVE

Your profile is similar to the typical freshman 30-60% chance of admission

#### REACH~MORE SELECTIVE

Your profile is not as strong as the typical freshman Less than 30% chance of admission





# Narrow your list of college possibilities~

Type of School

Location

Learning Environment













# HOW TO APPLY

#### The Step-by-Step Guide to Applying to College

- 1. Start the College Application Process.
- 2. Fill Out the Common App or apply directly to College/University.
  - Create Common App account
- 3. Write a Standout College Essay/Personal Statement.
- 4. Ask for Recommendation Letters (only required for certain schools).
- 5. Complete the FAFSA.
- 6. Learn the Ins and Outs of Financial Aid.
- 7. Decipher College Tuition Costs.
- 8. Find Scholarships to Pay for College

\*Please be patient when adding your guidance counselor to your account. The process for Mrs. McElroy is VERY time consuming and she has to go to multiple places to upload information for each student. Trust her process.





# **Communication**

# Professional email address Check regularly No text ta